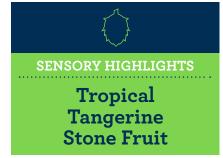

**Sensory:** Complex aroma characterized by juicy tropical fruits (pineapple, mango), stone fruits, candy, and orange tangerine.

**Brewing Application:** Samba $^{\text{TM}}$  is perfect for late kettle and dry hop additions for big juicy and hazy IPAs, or any other hop-forward ale or lager. Early brewing trials showed the fruity character exhibited in sensory carried through into the finished product.