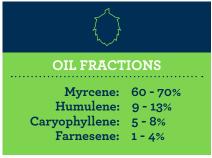

**Sensory:** Complex aroma characterized by juicy tropical fruits (pineapple, mango), stone fruits, candy, and orange tangerine.

**Brewing Application:** Samba $^{\text{TM}}$  is perfect for late kettle and dry hop additions for big juicy and hazy IPAs, or any other hop-forward ale or lager. Early brewing trials showed the fruity character exhibited in sensory carried through into the finished product.