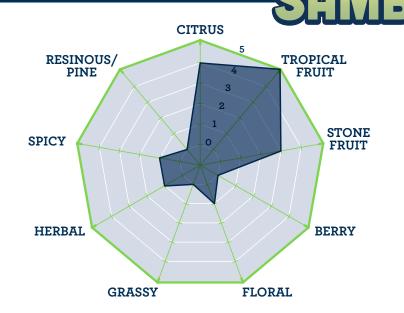

**Sensory:** Complex aroma characterized by juicy tropical fruits (pineapple, mango), stone fruits, candy, and orange tangerine.

**Brewing Application:** Samba $^{\text{TM}}$  is perfect for late kettle and dry hop additions for big juicy and hazy IPAs, or any other hop-forward ale or lager. Early brewing trials showed the fruity character exhibited in sensory carried through into the finished product.