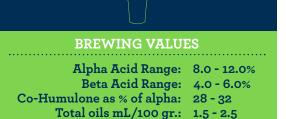

**Sensory:** Complex aroma characterized by juicy tropical fruits (pineapple, mango), stone fruits, candy, and orange tangerine.

**Brewing Application:** Samba $^{\text{TM}}$  is perfect for late kettle and dry hop additions for big juicy and hazy IPAs, or any other hop-forward ale or lager. Early brewing trials showed the fruity character exhibited in sensory carried through into the finished product.