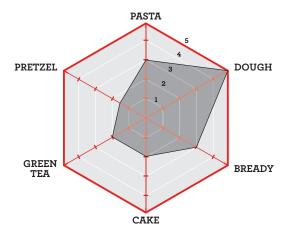

When it comprises higher percentage of the grist for American wheat or blonde ales, Hefeweizens, or

Witbiers, it imparts warm flavors reminiscent of bread, dough, and baked goods.

| Color °L       | 1.8 - 2.8° |
|----------------|------------|
| Moisture % Max | 4.5 - 5.5% |
| Extract FG Min | 82.0%      |
| Usage Rate     | Up to 30%  |
| Protein Total  | 12.0       |