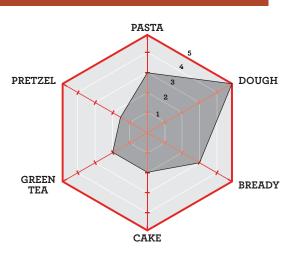

## 🔶 Canada

Our plump, malted soft white wheat is of low protein. At a low inclusion rate of up to 10%, Gambrinus Organic Wheat Malt can be an additional source for body and head retention with minimal flavor contribution in any formulation. When it comprises a higher percentage of the grist for American wheat or blonde ales, Hefeweizens, or Witbiers, it imparts warm flavors reminiscent of rising bread dough and cereal.