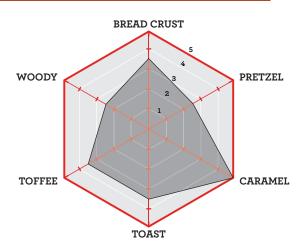

## 🔶 Canada

Seeking a well-balanced malty beer? This plump, sweet and mellow Munich malt delivers impressions of toasty bread crust and caramel with nutty and cereal grain background notes.

Ideal as the base malt for organic versions of amber or red ales, Altbier, Scottish ales, and traditional

Bavarian lagers; we also recommend small inclusions for pale ale, IPA, and other styles to boost the perception of maltiness without the sweetness of caramel malt.

| Color °L        | 9.5 - 10.5° |
|-----------------|-------------|
| Moisture % Max  | 4.5 - 5.0%  |
| Typical Extract | 81.0%       |
| Usage Rate      | Up to 100%  |
| Protein Total   | 11.5        |